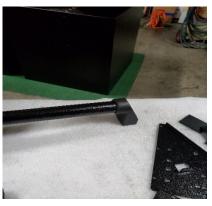

## **Tools Required**

- 1/2' socket and driver or 1/2' wrench
- 1. Remove handle parts from the packaging, attach the 2-stanchion pieces and press on each end as shown in image below

2. Using the 3/8" x 16 bolt and insert it through the stanchion as shown in the image below.