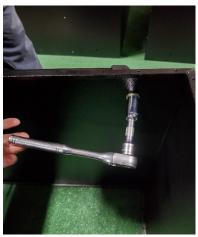

3. Insert Bolts of the handle assembly through the holes on the same side of cart that the swivel casters are on. Attach hardware using a  $\frac{1}{2}$ " socket or wrench and tighten as shown below.