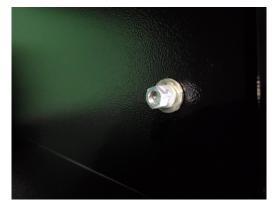

3. Insert Bolts of the handle assembly through the holes on the same side of cart that the swivel casters are on. Attach hardware using a  $\frac{1}{2}$ " socket or wrench and tighten as shown below.