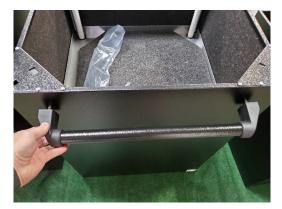

3. Insert Bolts of the handle assembly through the holes on the same side of cart that the swivel casters are on. Attach hardware using a  $\frac{1}{2}$ " socket or wrench and tighten as shown below.