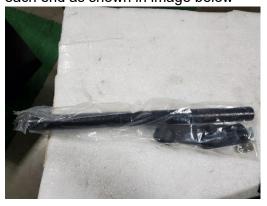

## What is included:

- Handle (1) piece
- Stanchion (2) pieces
- Nut (2) pieces

- Bolts (2) pieces
- Lock Washer (2) pieces
- Washer (2) pieces