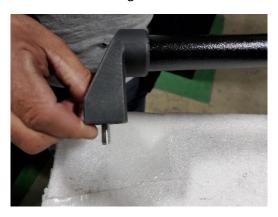

## **Tools Required**

- 1/2' socket and driver or 1/2' wrench
- 1. Remove handle parts from the packaging, attach the 2-stanchion pieces and press on each end as shown in image below

2. Using the 3/8" x 16 bolt and insert it through the stanchion as shown in the image below.